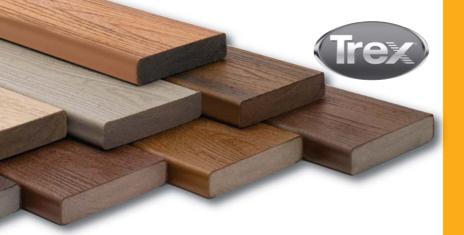

## Trex<sup>®</sup> Composite Decking

Three tiers of decking products provide a comprehensive range of durable yet low-maintenance options so that every family and every budget can experience the warm feeling of belonging.

#### **Trex**Transcend<sup>®</sup>

LINEAGE

lin.ft. Stock colors Biscayne & Island Mist

Grooved Edge. 1"x5.5" 12', 16', & 20' lengths. The award-winning next generation of design and performance, featuring heat-mitigating technology for our coolest decking yet. Reflects the sun and your sense of style. Transcend Lineage is engineered to keep your deck cooler, even on the hottest days.

### **Trex**Transcend

**\$**5<sup>45</sup><sub>lin.ft.</sub> Stock colors Spiced Rum & Tiki Torch

Grooved Edge 1"x5.5" 12', 16', & 20' lengths. Elevated aesthetics paired with the highest level of performance. Transcend decking's deep wood-grain pattern and luxury colors create a premium, ageless look that leave other composites in the dust.

#### Trex Select

Stock colors Saddle & Pebble Grey. 16' & 20' lengths. The perfect pairing of price and minimal maintenance. Trex Select stands up to both weather and weekend mishaps alike, thanks to its high-performance shell. It resists stains and mold better than traditional composites.

## **Trex** Enhance

lin.ft. Stock color Toasted Sand.

Grooved Edge 1"x5.5" 12', 16', & 20' lengths. Enhance decking offers an authentic wood-grain appearance with the durability of composite and the affordability of wood. Enhance decking boards are scalloped, making them as lightweight as lumberwithout the extra work. Long-lasting decking requires little upkeep.